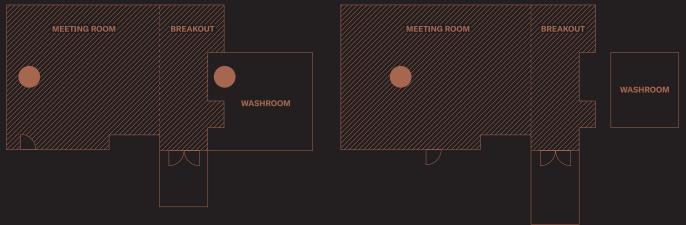

#### **Guest Capacity**

| LOCATION | VENUE          | AREA<br>APPROX. | HEIGHT<br>APPROX. | BANQUET                     | BOARDROOM | CLASSROOM                  | STANDING<br>COCKTAIL | CLUSTER                    | THEATRE | U-SHAPE |
|----------|----------------|-----------------|-------------------|-----------------------------|-----------|----------------------------|----------------------|----------------------------|---------|---------|
| LEVEL 2  | MEETING ROOM 1 | 68sqm           | 3m                | 40<br>(10 PAX<br>PER TABLE) | 15        | 27<br>(3 PAX<br>PER TABLE) | 40                   | 24<br>(6 PAX<br>PER TABLE) | 47      | 18      |
| LEVEL 3  | MEETING ROOM 2 | 82sqm           | 3m                | 40<br>(10 PAX<br>PER TABLE) | 15        | 36<br>(3 pax<br>Per table) | 50                   | 24<br>(6 PAX<br>PER TABLE) | 77      | 18      |

#### Level 2—Meeting Room 1

# Level 3—Meeting Room 2