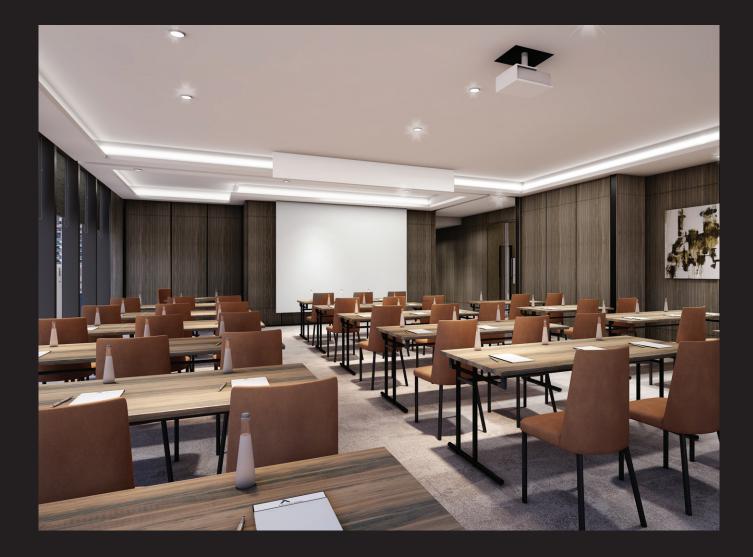

At The Clan, we continue the tradition of building unique connection through state-of-the-art event spaces and contemporary furnishings, creating lasting impressions for you and your guests.

Enjoy a sweeping panoramic view of the city skyline while basking in the pleasant hues of daylight through our floor-to-ceiling windows, The Clan Hotel features ideal event spaces with stylish and contemporary interiors suitable for meetings, seminars, social gatherings and evening cocktails.

#### **Guest Capacity**

| LOCATION | VENUE          | AREA<br>APPROX. | HEIGHT<br>APPROX. | BANQUET                     | BOARDROOM | CLASSROOM                  | STANDING<br>COCKTAIL | CLUSTER                    | THEATRE | U-SHAPE |
|----------|----------------|-----------------|-------------------|-----------------------------|-----------|----------------------------|----------------------|----------------------------|---------|---------|
| LEVEL 2  | MEETING ROOM 1 | 68sqm           | 3m                | 40<br>(10 PAX<br>PER TABLE) | 15        | 27<br>(3 PAX<br>PER TABLE) | 40                   | 24<br>(6 PAX<br>PER TABLE) | 47      | 18      |
| LEVEL 3  | MEETING ROOM 2 | 82sqm           | 3m                | 40<br>(10 PAX<br>PER TABLE) | 15        | 36<br>(3 pax<br>Per table) | 50                   | 24<br>(6 PAX<br>PER TABLE) | 77      | 18      |

#### Level 2—Meeting Room 1

# Level 3—Meeting Room 2