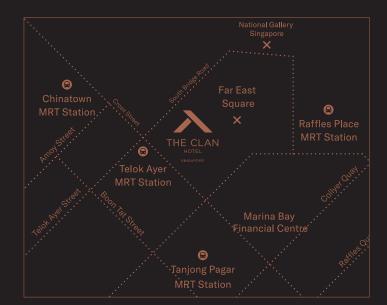

#### **Hotel Address**

10 Cross St, Singapore 048417

## Location

| Walk                   |  |
|------------------------|--|
| Telok Ayer MRT Station |  |
| China Square Central   |  |
| Club Street            |  |
| Far East Square        |  |
| Chinatown              |  |

Lau Pa Sat Raffles Place MRT Station

## Taxi

| Clarke Quay                     | 3 mins  |
|---------------------------------|---------|
| Marina Bay Financial Centre     | 3 mins  |
| Marina Bay Sands                | 5 mins  |
| Orchard Road                    | 5 mins  |
| Esplanade – Theatres on the Bay | 6 mins  |
| Gardens by the Bay              | 6 mins  |
| Marina Bay Cruise Centre        | 8 mins  |
| Suntec City                     | 8 mins  |
| Sentosa                         | 12 mins |